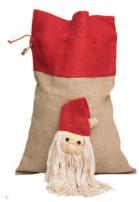

X18 (24x28x15) Christmas Carrier

CH-08(G) (34x35x12) Christmas Shopper.

X1358 (24x30x16) Christmas Carrier.

GBM (18x21) Christmas Drawstring Pouch, (medium).

XS (24x36) Christmas Stocking.

XSSF (45x65) Christmas Drawstring Sack.