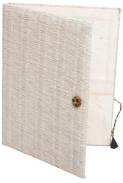

## stationery

Jute Co

NF-09 (36x27x3) Folder.

AB/005 (17x18x2) Address Book.

JR/405 (17x18x2) Embroidered Notebook.

FF/009 (32x24) Fabric Folder.

EM/005 (15x19) Embroidered Notebook.

NP/1205 (12x11x3) Embroidered Notepad.