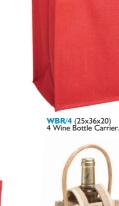

WBG/4 (25x36x20) 4 Wine Bottle Carrier

WBR/2 (20x36x11) 2 Wine Bottle Carrier

WBN/6 (30x36x20) 6 Wine Bottle Carrier.

WB/4L (13x24x10) Single Wine Bottle Carrier.

WBP (13x35x10) Single Wine Bottle Carrier.