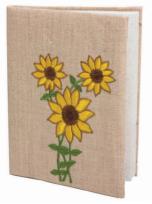

## stationery

Jute Co

NF-09 (36x27x3) Folder.

AB/005 (17x18x2) Address Book.

JR/405 (17x18x2) Embroidered Notebook.

FF/009 (32x24) Fabric Folder.

EM/005 (15x19) Embroidered Notebook.

NP/1205 (12x11x3) Embroidered Notepad.

EM/006 (15x19) Embroidered Notebook

EM/010 (15x19) Embroidered Notebook.

NP/1505 (12x11x3) Embroidered Notepad

EM/015 (15x19) Embroidered Notebook.

EM/007 (15x19) Embroidered Notebook.

NP/S Notepads small (27x13), NP/M Notepads medium (27x18), NP/L Notepads large (30x20).