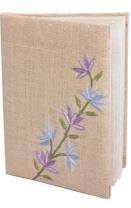

## stationery

Jute Co

NF-09 (36x27x3) Folder.

AB/005 (17x18x2) Address Book.

JR/405 (17x18x2) Embroidered Notebook.

FF/009 (32x24) Fabric Folder.

EM/005 (15x19) Embroidered Notebook.

NP/1205 (12x11x3) Embroidered Notepad.

EM/006 (15x19) Embroidered Notebook

EM/010 (15x19) Embroidered Notebook.

NP/1505 (12x11x3) Embroidered Notepad

EM/015 (15x19) Embroidered Notebook.

EM/007 (15x19) Embroidered Notebook.

NP/S Notepads small (27x13), NP/M Notepads medium (27x18), NP/L Notepads large (30x20).