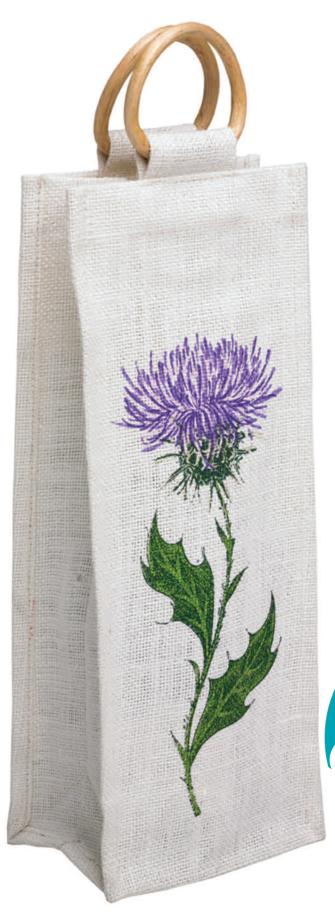

## (Textiles) Ltd

Spalding House 90 Queen Street **Broughty Ferry** Dundee DD5 IAJ Telephone: +44 (0) 1382 77893 1 Fax: +44 (0)1382 731022 Email: textiles@mcgregor-balfour.com www.mcgregorbalfour.com

WBN/G (11x36x10) Single Wine Bottle Carrier.

WBR/G (11x36x10) Single Wine Bottle Carrier.

WB/3 (10x38x11) Single Wine Bottle Carrier.

WB/3E (13x36x12) Single Wine Bottle Carrier.

WB/3D (13x36x10) Single Wine Bottle Carrier.

WB/31 (13x36x10) Single Wine Bottle Carrier.