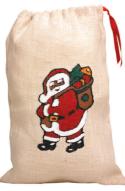

X18 (24x28x15) Christmas Carrier

CH-08(G) (34x35x12) Christmas Shopper.

X1358 (24x30x16) Christmas Carrier.

GBM (18x21) Christmas Drawstring Pouch, (medium).

XS (24x36) Christmas Stocking.

XSSF (45x65) Christmas Drawstring Sack.