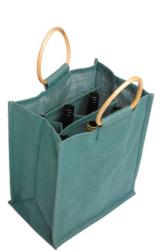

WB/3M(B) (14x36x10) Single Wine Bottle Carrier.

WB/3K (23x36x11) Single Wine Bottle Carrier.

業

phone +44 (0)1382 778931 online www.mcgregorbalfour.com

WBG/6 (30x36x20) 6 Wine Bottle Carrier, (inside view).