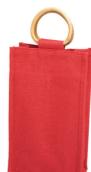

WBR/G (11x36x10) Single Wine Bottle Carrier.

WB/3 (10x38x11) Single Wine Bottle Carrier.

WB/3E (13x36x12) Single Wine Bottle Carrier.

WB/3D (13x36x10) Single Wine Bottle Carrier.

WB/31 (13x36x10) Single Wine Bottle Carrier.