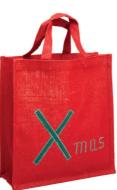

EM/016 (15x19) Embroidered Notebook

the Co

X17 (40x45x15) Christmas Carrier.

GBS (11x13) Christmas Drawstring Pouch, (small).

XSSM (34x50) Christmas Drawstring Sack, (medium).

CH-08(R) (34x35x12) Christmas Shopper.

X18 (24x28x15) Christmas Carrier

CH-08(G) (34x35x12) Christmas Shopper.

X1358 (24x30x16) Christmas Carrier.

GBM (18x21) Christmas Drawstring Pouch, (medium).

XS (24x36) Christmas Stocking.

XSSF (45x65) Christmas Drawstring Sack.