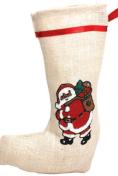

X18 (24x28x15) Christmas Carrier

CH-08(G) (34x35x12) Christmas Shopper.

X1358 (24x30x16) Christmas Carrier.

GBM (18x21) Christmas Drawstring Pouch, (medium).

XS (24x36) Christmas Stocking.

XSSF (45x65) Christmas Drawstring Sack.