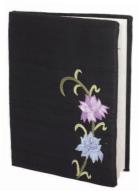

## stationery

Jute Co

NF-09 (36x27x3) Folder.

AB/005 (17x18x2) Address Book.

JR/405 (17x18x2) Embroidered Notebook.

FF/009 (32x24) Fabric Folder.

EM/005 (15x19) Embroidered Notebook.

NP/1205 (12x11x3) Embroidered Notepad.