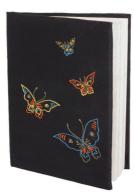

## stationery

Jute Co

NF-09 (36x27x3) Folder.

AB/005 (17x18x2) Address Book.

JR/405 (17x18x2) Embroidered Notebook.

FF/009 (32x24) Fabric Folder.

EM/005 (15x19) Embroidered Notebook.

NP/1205 (12x11x3) Embroidered Notepad.