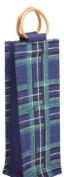

WBR/G (11x36x10) Single Wine Bottle Carrier.

WB/3 (10x38x11) Single Wine Bottle Carrier.

WB/3E (13x36x12) Single Wine Bottle Carrier.

WB/3D (13x36x10) Single Wine Bottle Carrier.

WB/31 (13x36x10) Single Wine Bottle Carrier.