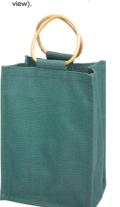

WBR/6 (30x36x20) 6 Wine Bottle Carrier.

WBN/2 (20x36x11) 2 Wine Bottle Carrier

view)

WB/3M(R) (14x36x10) Single Wine Bottle Carrier WBN/I (10x36x11) Single Wine Bottle Carrier. WBR/I (10x36x11) Single Wine Bottle Carrier.