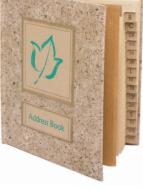

## stationery

Jute Co

NF-09 (36x27x3) Folder.

AB/005 (17x18x2) Address Book.

JR/405 (17x18x2) Embroidered Notebook.

FF/009 (32x24) Fabric Folder.

EM/005 (15x19) Embroidered Notebook.

NP/1205 (12x11x3) Embroidered Notepad.