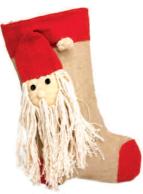

X18 (24x28x15) Christmas Carrier

CH-08(G) (34x35x12) Christmas Shopper.

X1358 (24x30x16) Christmas Carrier.

GBM (18x21) Christmas Drawstring Pouch, (medium).

XS (24x36) Christmas Stocking.

XSSF (45x65) Christmas Drawstring Sack.

CH-04(R) (18x19x8) Christmas Drawstring Pouch.

XSSL (44x60) Christmas Drawstring Sack, (large).

XSF (25x38) Christmas Stocking.