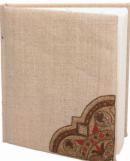

## stationery

Jute Co

NF-09 (36x27x3) Folder.

AB/005 (17x18x2) Address Book.

JR/405 (17x18x2) Embroidered Notebook.

FF/009 (32x24) Fabric Folder.

EM/005 (15x19) Embroidered Notebook.

NP/1205 (12x11x3) Embroidered Notepad.