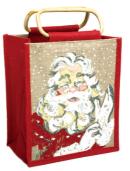

EM/016 (15x19) Embroidered Notebook

the Co

X17 (40x45x15) Christmas Carrier.

GBS (11x13) Christmas Drawstring Pouch, (small).

XSSM (34x50) Christmas Drawstring Sack, (medium).

CH-08(R) (34x35x12) Christmas Shopper.

X18 (24x28x15) Christmas Carrier

CH-08(G) (34x35x12) Christmas Shopper.

X1358 (24x30x16) Christmas Carrier.

GBM (18x21) Christmas Drawstring Pouch, (medium).

XS (24x36) Christmas Stocking.

XSSF (45x65) Christmas Drawstring Sack.