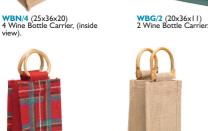

WB/3M(B) (14x36x10) Single Wine Bottle Carrier.

WB/3K (23x36x11) Single Wine Bottle Carrier.

業

phone +44 (0)1382 778931 online www.mcgregorbalfour.com

WBG/6 (30x36x20) 6 Wine Bottle Carrier, (inside view).

WBG/4 (25x36x20) 4 Wine Bottle Carrier

WBR/2 (20x36x11) 2 Wine Bottle Carrier

WBN/6 (30x36x20) 6 Wine Bottle Carrier.

WB/4L (13x24x10) Single Wine Bottle Carrier.

WBP (13x35x10) Single Wine Bottle Carrier.