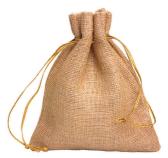

EM/016 (15x19) Embroidered Notebook

the Co

X17 (40x45x15) Christmas Carrier.

GBS (11x13) Christmas Drawstring Pouch, (small).

XSSM (34x50) Christmas Drawstring Sack, (medium).

CH-08(R) (34x35x12) Christmas Shopper.