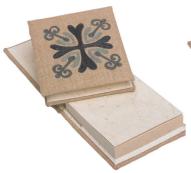

## stationery

Jute Co

NF-09 (36x27x3) Folder.

AB/005 (17x18x2) Address Book.

JR/405 (17x18x2) Embroidered Notebook.

FF/009 (32x24) Fabric Folder.

EM/005 (15x19) Embroidered Notebook.

NP/1205 (12x11x3) Embroidered Notepad.

EM/006 (15x19) Embroidered Notebook

EM/010 (15x19) Embroidered Notebook.

NP/1505 (12x11x3) Embroidered Notepad

EM/015 (15x19) Embroidered Notebook.

EM/007 (15x19) Embroidered Notebook.

NP/S Notepads small (27x13), NP/M Notepads medium (27x18), NP/L Notepads large (30x20).