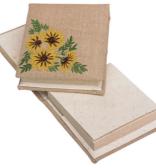

## stationery

Jute Co

NF-09 (36x27x3) Folder.

AB/005 (17x18x2) Address Book.

JR/405 (17x18x2) Embroidered Notebook.

FF/009 (32x24) Fabric Folder.

EM/005 (15x19) Embroidered Notebook.

NP/1205 (12x11x3) Embroidered Notepad.