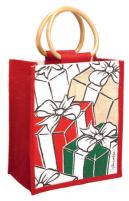

EM/016 (15x19) Embroidered Notebook

the Co

X17 (40x45x15) Christmas Carrier.

GBS (11x13) Christmas Drawstring Pouch, (small).

XSSM (34x50) Christmas Drawstring Sack, (medium).

CH-08(R) (34x35x12) Christmas Shopper.