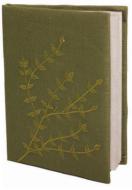

## stationery

Jute Co

NF-09 (36x27x3) Folder.

AB/005 (17x18x2) Address Book.

JR/405 (17x18x2) Embroidered Notebook.

FF/009 (32x24) Fabric Folder.

EM/005 (15x19) Embroidered Notebook.

NP/1205 (12x11x3) Embroidered Notepad.

EM/006 (15x19) Embroidered Notebook

EM/010 (15x19) Embroidered Notebook.

NP/1505 (12x11x3) Embroidered Notepad

EM/015 (15x19) Embroidered Notebook.

EM/007 (15x19) Embroidered Notebook.

NP/S Notepads small (27x13), NP/M Notepads medium (27x18), NP/L Notepads large (30x20).