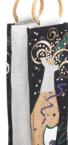

WB/3M(B) (14x36x10) Single Wine Bottle Carrier.

WB/3K (23x36x11) Single Wine Bottle Carrier.

業

phone +44 (0)1382 778931 online www.mcgregorbalfour.com

WBG/6 (30x36x20) 6 Wine Bottle Carrier, (inside view).