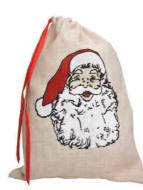

X18 (24x28x15) Christmas Carrier

CH-08(G) (34x35x12) Christmas Shopper.

X1358 (24x30x16) Christmas Carrier.

GBM (18x21) Christmas Drawstring Pouch, (medium).

XS (24x36) Christmas Stocking.

XSSF (45x65) Christmas Drawstring Sack.