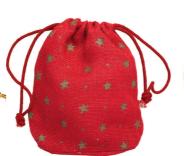

CH-04(R) (18x19x8) Christmas Drawstring Pouch.

XSSL (44x60) Christmas Drawstring Sack, (large).

XSF (25x38) Christmas Stocking.