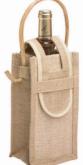

WBR/G (11x36x10) Single Wine Bottle Carrier.

WB/3 (10x38x11) Single Wine Bottle Carrier.

WB/3E (13x36x12) Single Wine Bottle Carrier.

WB/3D (13x36x10) Single Wine Bottle Carrier.

WB/31 (13x36x10) Single Wine Bottle Carrier.