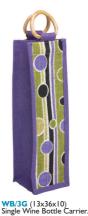

WB/3M(B) (14x36x10) Single Wine Bottle Carrier.

WB/3K (23x36x11) Single Wine Bottle Carrier.

業

phone +44 (0)1382 778931 online www.mcgregorbalfour.com

WBG/6 (30x36x20) 6 Wine Bottle Carrier, (inside view).