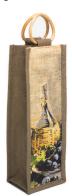

WBR/G (11x36x10) Single Wine Bottle Carrier.

WB/3 (10x38x11) Single Wine Bottle Carrier.

WB/3E (13x36x12) Single Wine Bottle Carrier.

WB/3D (13x36x10) Single Wine Bottle Carrier.

WB/31 (13x36x10) Single Wine Bottle Carrier.