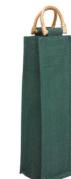

WBR/6 (30x36x20) 6 Wine Bottle Carrier.

WBN/2 (20x36x11) 2 Wine Bottle Carrier

view)

WB/3M(R) (14x36x10) Single Wine Bottle Carrier WBN/I (10x36x11) Single Wine Bottle Carrier. WBR/I (10x36x11) Single Wine Bottle Carrier.