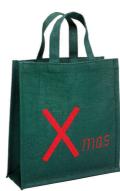

EM/016 (15x19) Embroidered Notebook

the Co

X17 (40x45x15) Christmas Carrier.

GBS (11x13) Christmas Drawstring Pouch, (small).

XSSM (34x50) Christmas Drawstring Sack, (medium).

CH-08(R) (34x35x12) Christmas Shopper.

X18 (24x28x15) Christmas Carrier

CH-08(G) (34x35x12) Christmas Shopper.

X1358 (24x30x16) Christmas Carrier.

GBM (18x21) Christmas Drawstring Pouch, (medium).

XS (24x36) Christmas Stocking.

XSSF (45x65) Christmas Drawstring Sack.